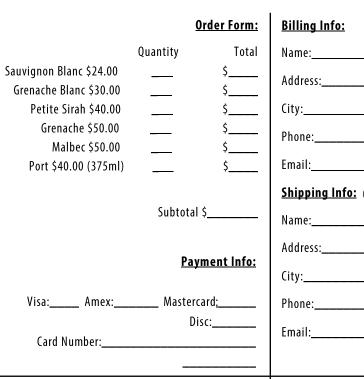

Three Clicks Wine Club Members Receive:

- A **30% discount** off your wine club shipment consisting of two bottles each of our Exclusive Wines!
- Shipments are twice a year, in the Spring and Fall.
  We'll allow you to increase your club shipment to more than 2 bottles of each wine and you still receive a 30% discount.
- A 20% discount on our wines for any additional orders throughout the year.
- o Invitations to exclusive events and tastings.
- Current Shipments cost roughly \$160 per shipment excluding tax and shipping.